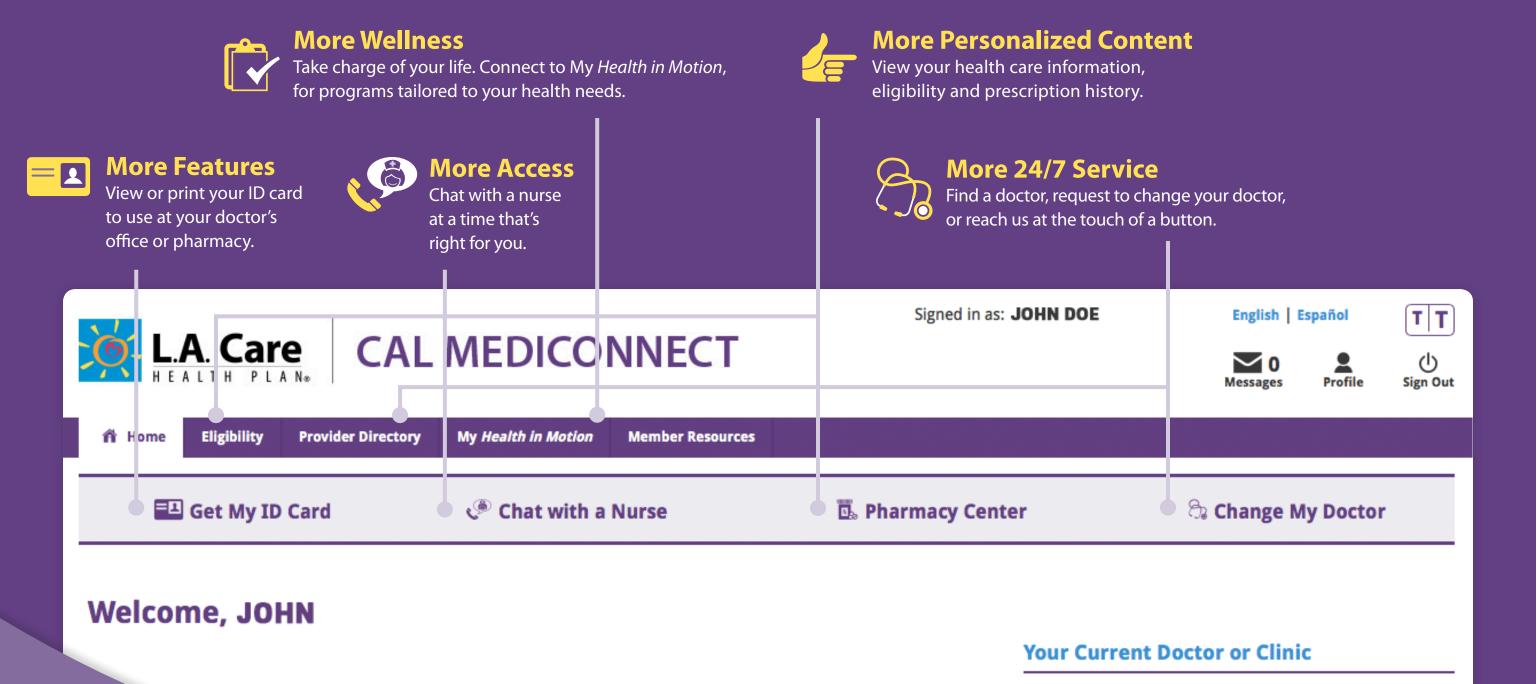

#### **More Wellness**

Take charge of your life. Connect to My *Health in* Motion for programs tailored to your health needs.

#### **More Features**

Print or view your ID card to use at your doctor's office or pharmacy.

Pharmacy Conter

#### **More Access**

Chat live with a nurse at a time that's convenient for you.

Provider Directory

#### **More Payment Options**

Make your premium payment online using your credit/debit card.

Signed in as: JOHN DOE

#### More 24/7 Service

English | Español

Request to change your doctor, search the provider directory, or contact us — all at the touch of a button.

TT

Sign Out

My Health in Motion

Member Resources

**Get My ID Card** 

Chat with a Nurse

😘 Change My Doctor