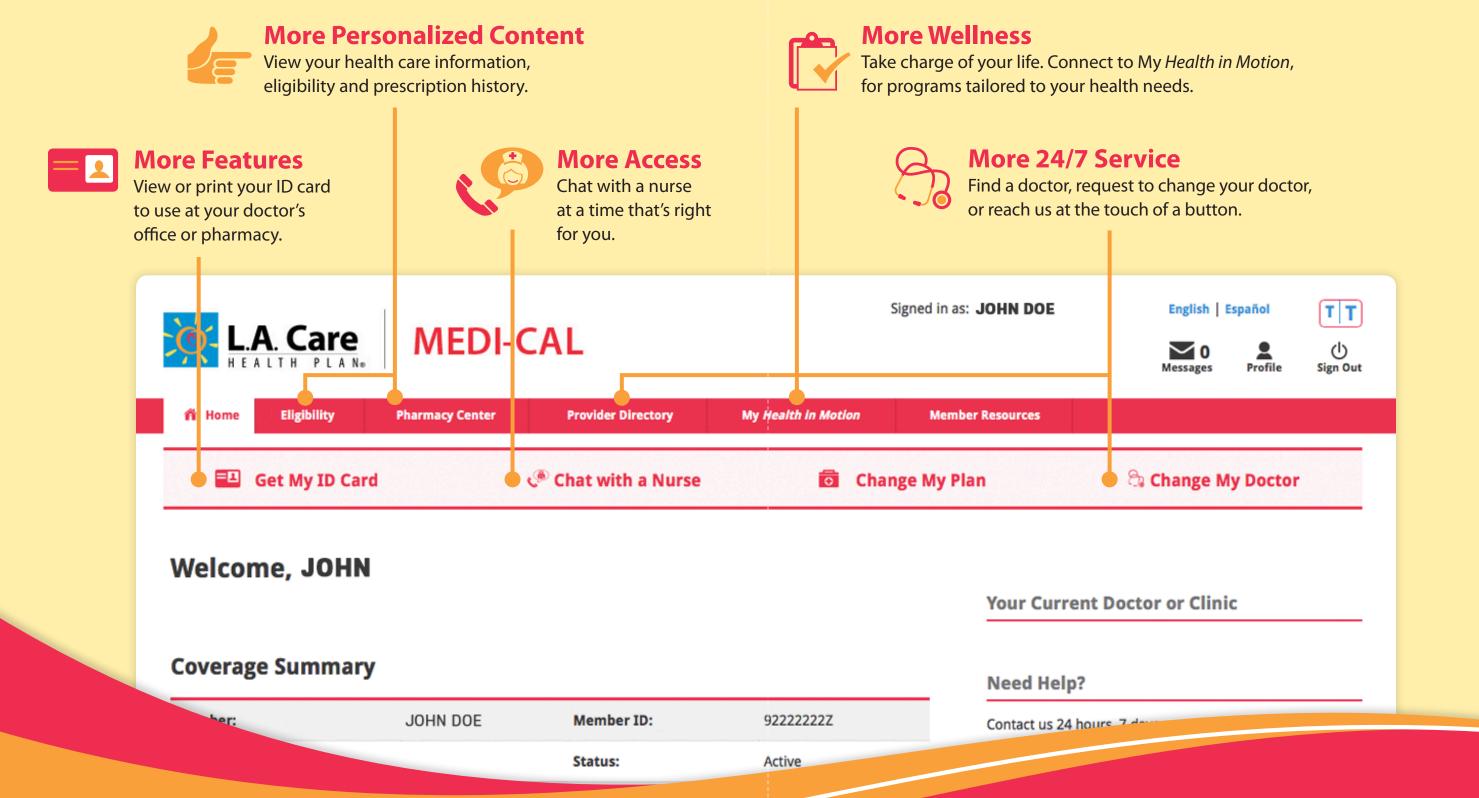

#### **More Wellness**

Take charge of your life. Connect to My *Health in* Motion for programs tailored to your health needs.

#### **More Features**

Print or view your ID card to use at your doctor's office or pharmacy.

Pharmacy Conter

#### **More Access**

Chat live with a nurse at a time that's convenient for you.

Provider Directory

#### **More Payment Options**

Make your premium payment online using your credit/debit card.

Signed in as: JOHN DOE

#### More 24/7 Service

English | Español

Request to change your doctor, search the provider directory, or contact us — all at the touch of a button.

TT

Sign Out

My Health in Motion

Member Resources

**Get My ID Card** 

Chat with a Nurse

😘 Change My Doctor