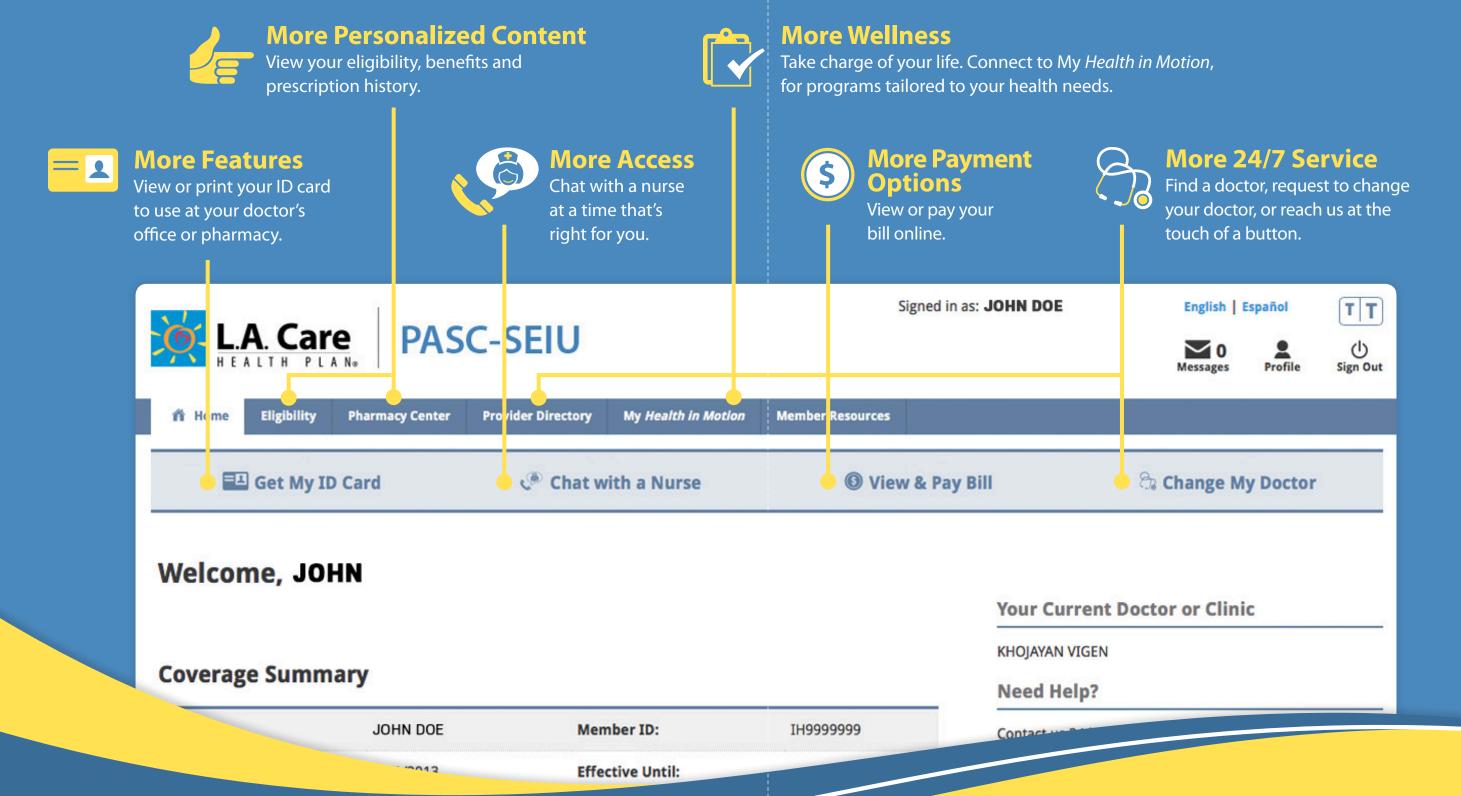

#### **More Wellness**

Take charge of your life. Connect to My *Health in* Motion for programs tailored to your health needs.

#### **More Features**

Print or view your ID card to use at your doctor's office or pharmacy.

Pharmacy Conter

#### **More Access**

Chat live with a nurse at a time that's convenient for you.

Provider Directory

#### **More Payment Options**

Make your premium payment online using your credit/debit card.

Signed in as: JOHN DOE

#### More 24/7 Service

English | Español

Request to change your doctor, search the provider directory, or contact us — all at the touch of a button.

TT

Sign Out

My Health in Motion

Member Resources

**Get My ID Card** 

Chat with a Nurse

😘 Change My Doctor